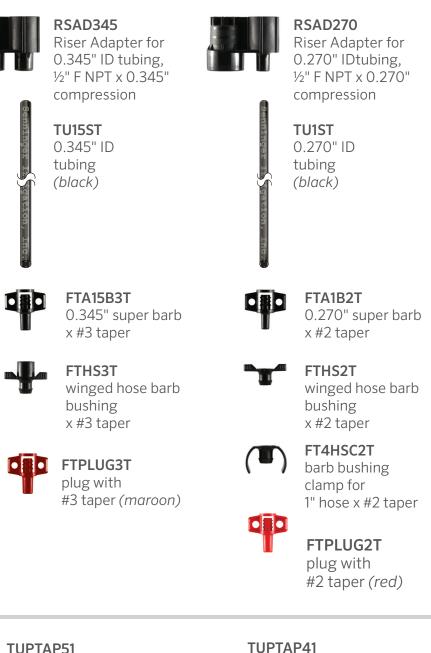

## **PART NUMBERS FOR SENNINGER®**

## **Riser Adapter Assemblies**

Tubing Punch Tool for for use with FTA1B1B (green handle)

**RSST14** Riser Stake 14" height

RSST26 Riser Stake 26" height

Website hunterirrigation.com/agriculture | Customer Support +1-407-877-5655